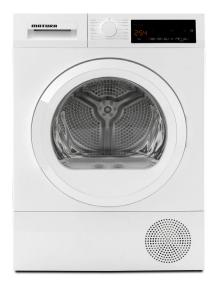

# **MAT9400A**

#### **Efficient and Quiet**

Less noise, less water, and energy usage.

## Double Jet System

Better washing performance is achieved by directly injecting water with detergent using a recirculation system and two nozzles connected to it.

#### Serene Drive Motor

The Serene Drive Motor is always powerful, quiet, and energetically efficient.